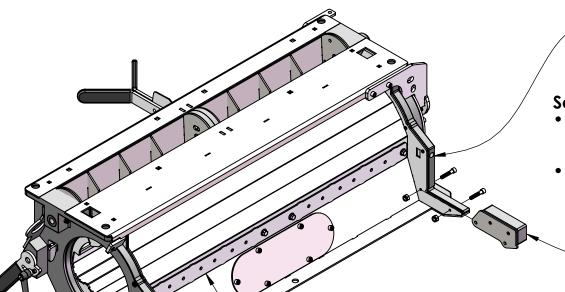

To install support block, remove the two socket head bolts and attach the hydraulic support block using the two bolts and nuts provided.

Plug retainer bracket is needed if you have round plugs without fastening lobes

If plugs have fastening lobes, use the M6 x 20 flange bolts to fasten the plugs. Bracket is not required for those plugs.

The JD retainer bar is not needed when using the Romafa meter housing.